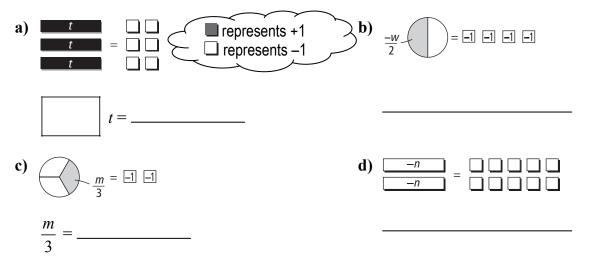

## Check Your Understanding

Practise

**3.** Write the equation modelled by each diagram.

10.1 Modelling and Solving One-Step Equations: ax = b,  $\frac{x}{a} = b \cdot MHR$  533

| Na | me:             | Date:     |    |          |
|----|-----------------|-----------|----|----------|
| 4. | Solve by inspec | ction. ME |    |          |
|    | a)              | -2j = 12  | b) | 5n = -25 |