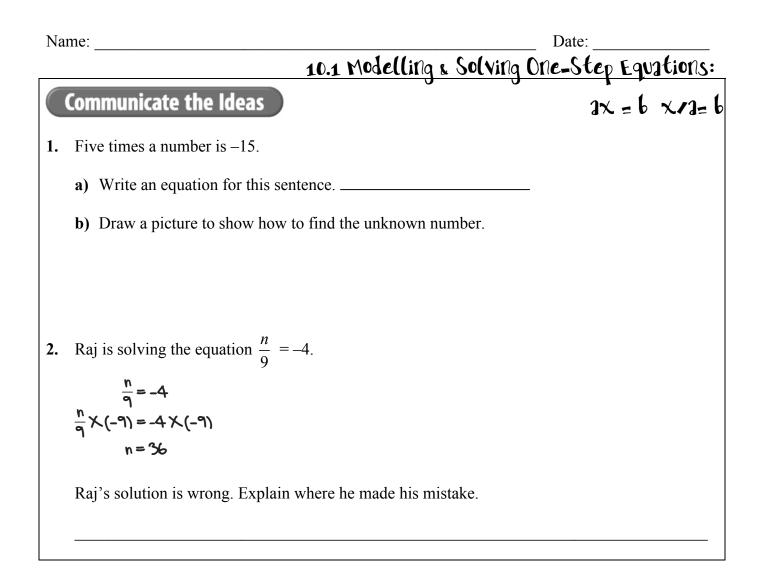

## Check Your Understanding

Practise

**3.** Write the equation modelled by each diagram.



10.1 Modelling and Solving One-Step Equations: ax = b,  $\frac{x}{a} = b \cdot MHR$  533

| Na | me:             | Date:     |    |          |
|----|-----------------|-----------|----|----------|
| 4. | Solve by inspec | ction. ME |    |          |
|    | a)              | -2j = 12  | b) | 5n = -25 |

5. Solve each equation using the opposite operation. Check your answers.

**a**) 
$$4s = -12$$
 **b**)  $-36 = -3j$ 

| Check: |               |                   | Check:     |           |                   |  |
|--------|---------------|-------------------|------------|-----------|-------------------|--|
|        | Left Side     | <b>Right Side</b> |            | Left Side | <b>Right Side</b> |